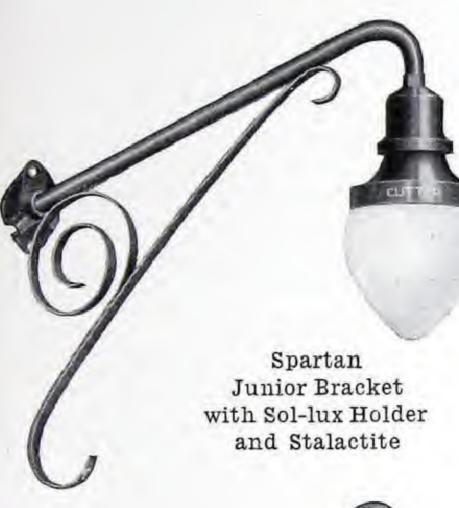

CUTTER BRACKETS Reflectors with suspension parts are listed in this catalogue as streethood bodies. Interchangeable parts make it easy to convert from one style to another. Brackets for supporting the streethood bodies are listed separately. These are made in plain and ornamental types and of such a variety of designs that it is possible to select a complete fixture to meet any requirement for efficient and artistic lighting.